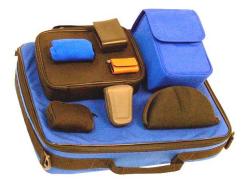

## Case Study

PRO-TECH Design and Manufacturing is a full service ISO Registered contract manufacturer and packager; primarily serving the medical industry. PRO-TECH has been providing unequaled quality, reliability and customer service for over 27 years.

"We use Logopress3 BLANK for the off label purpose of creating flat patterns for sewn products. Before we purchased Logopress3 we did not have any way to take a Solidworks part model and directly produce patterns from it. Previously the task of creating patterns required

a lot of guesswork and we almost always had to make multiple prototypes before we could get a final product. Now, the guesswork has been eliminated. We go from a Solidworks model to a physical prototype in a single design cycle and almost never need to make more than one prototype. If we need to make adjustments in Solidworks I simply regenerate the patterns with Logopress3 BLANK, no guesswork involved.

Before purchasing Logopress3 BLANK we evaluated many of the competing products and found that Logopress3 BLANK creates superior patterns and is much easier to use than many of the competing products. Logopress3 BLANK is also much more cost effective than many of its competitors."